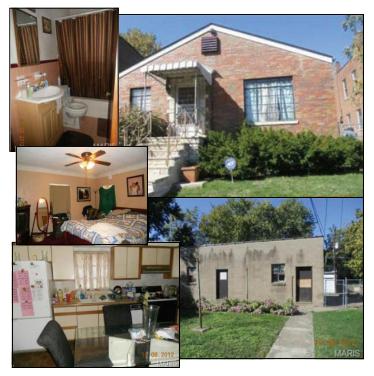

Your help is appreciated in making this program a success and hope we can help you create an events in our neighborhoods.

http://www.cbgundaker.com/propertydetail.jsp?mls\_num=12058025&t vpe=res

Nice bungalow for owner occupied or rental. Updated kitchen, newer central air, newer carpeting, very large entry foyer (13x6). Rented at \$550 without garage but should be higher. 3 car garages are separated and rent per month for \$50 or more. This is also an attic that could be used for storage. 2 bedroom, 1 bath