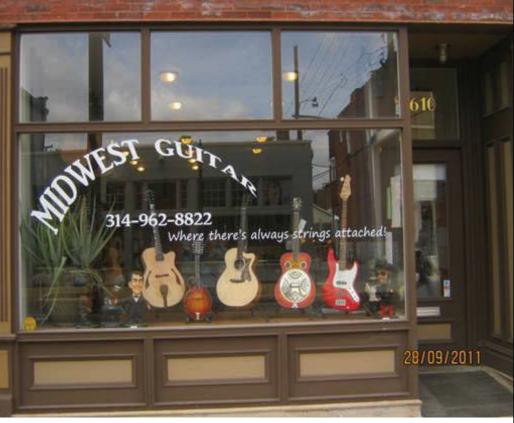

#### About Town -

Midwest Guitar - 2610 Cherokee - guitar lessons on Thursdays. (314) 962-8822 Hours Tue - Fri: 10a–6p Saturday 11a-5p