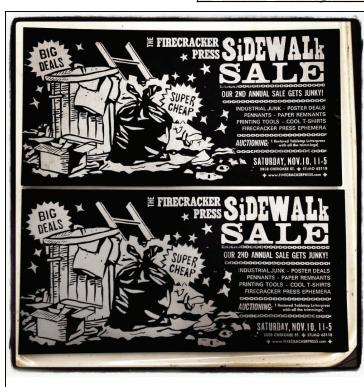

The Firecracker Press 2nd Annual Sidewalk Sale is about to get junky! Nov 10th from 11a-5p.

This year's featured item is a 3×5 tabletop press. Paper scraps – printed leftovers- printers tools and equipment – craft supplies – weird trinkets – cheap posters – unique gift items for the insane – odds and ends. The Firecracker Press – 2838 Cherokee – StLMO

Washington University Painting department and Art students, are putting on a show on Thursday, Nov. 8 at 2712 Cherokee Street

The Firecracker Press 2nd Annual Sidewalk Sale is about to get junky! Nov 10th from 11am-5pm. This year's featured item is a 3x5 tabletop press. Paper scraps - printed leftovers- printers tools and equipment - craft supplies weird trinkets - cheap posters - unique gift items for the insane - odds and ends. Don't miss out! 2838 Cherokee