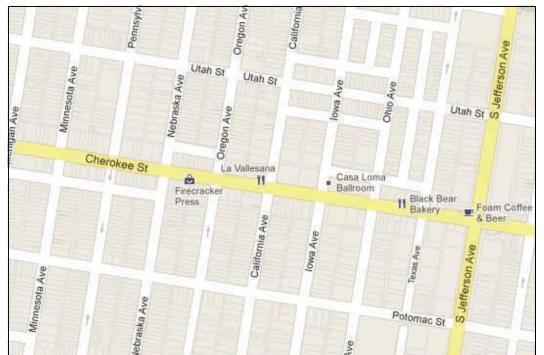

### **Cherokee Street Upgraded by Google Maps**

Cherokee Street has been **upgraded** in Google Maps to a "**Minor Artery**".

This will make the street much more easily identifiable at a glance for those searching for locations and businesses in the area.